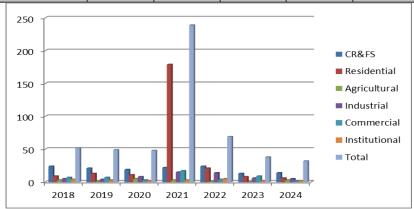

| 2                       |

<sup>\*\*</sup> Non member Municipality



PALLISER REGIONAL MUNICIPAL SERVIC

# ANNUAL GENERAL

# MEETING-2024

### **SUBDIVISION BY TYPE RURAL URBAN**





|               | 2018 | 2019 | 2020 | 2021 | 2022 | 2023 | 2024 |
|---------------|------|------|------|------|------|------|------|
| CR&FS         | 24   | 21   | 19   | 22   | 24   | 13   | 14   |
| Residential   | 9    | 13   | 11   | 179  | 21   | 8    | 6    |
| Agricultural  | 3    | 1    | 5    | 3    | 1    | 0    | 3    |
| Industrial    | 5    | 4    | 8    | 15   | 14   | 6    | 5    |
| Commercial    | 7    | 7    | 3    | 17   | 4    | 9    | 2    |
| Institutional | 4    | 3    | 2    | 3    | 5    | 2    | 2    |
| Total         | 52   | 49   | 48   | 239  | 69   | 38   | 32   |



\*\* The 2024 totals are to Oct 31, 2024

PALLISER REGIONAL MUNICIPAL SERVICES

Page 2



# **GIS Coordinator Report**

## **WEBMAP**

Webmap usage has remained steady throughout 2024. We encourage members to raise awareness of the webmap and its capabilities by informing ratepayers of its benefits. Including a link to the webmap on municipal websites will allow ratepayers to easily access and utilize this valuable resource.

Palliser continues to enhance the accessibility of the webmap for all our members and their ratepayers. This year, we've improved the search functionality, enabling more precise and efficient searches. These updates make it easier for users to find relevant information quickly, ensuring a smoother experience when navigating property data and municipal resources. We