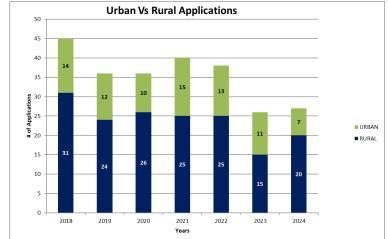

### 8. PRMS Services & Yearly Activities:

Devin Diano introduced a slide presentation highlighting the Planning, Subdivision, GIS & Webmap, and Safety Code services provided by Palliser Regional Municipal Services throughout the past year. Tracy Woitenko, Garry Wilson, Cody Dale-McNair, and Linda Taylor outlined the projects being undertaken and provided updates of the year's activities.

Devin thanked the PRMS employees for their contributions to the organization.

**MOTION BY:** Mary Taylor, Village of Munson

"The PRMS membership accepts the PRMS planning activity, subdivision activity, GIS activity and safety code activity as presented in the slide show."