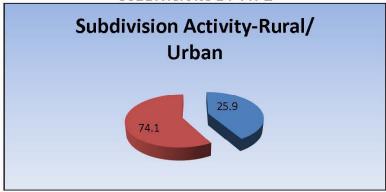

### 8. PRMS Services & Yearly Activities:

Devin Diano introduced a slide presentation highlighting the Planning, Subdivision, GIS & Webmap, and Safety Code services provided by Palliser Regional Municipal Services throughout the past year. Tracy Woitenko, Garry Wilson, Cody Dale-McNair, and Linda Taylor outlined the projects being undertaken and provided updates of the year's activities.

Devin thanked the PRMS employees for their contributions to the organization.

**MOTION BY:** Mary Taylor, Village of Munson

"The PRMS membership accepts the PRMS planning activity, subdivision activity, GIS activity and safety code activity as presented in the slide show."