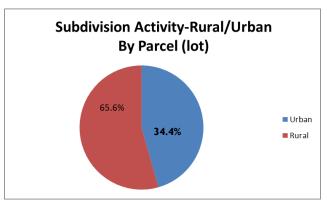

### 8. PRMS Services & Yearly Activities:

Devin Diano introduced a slide presentation highlighting the Planning, Subdivision, GIS & Webmap, and Safety Code services provided by Palliser Regional Municipal Services throughout the past year. Tracy Woitenko, Garry Wilson, Cody Dale-McNair, and Linda Taylor outlined the projects being undertaken and provided updates of the year's activities.

Devin thanked the PRMS employees for their contributions to the organization.

**MOTION BY:** Mary Taylor, Village of Munson

"The PRMS membership accepts the PRMS planning activity, subdivision activity, GIS activity and safety code activity as presented in the slide show."