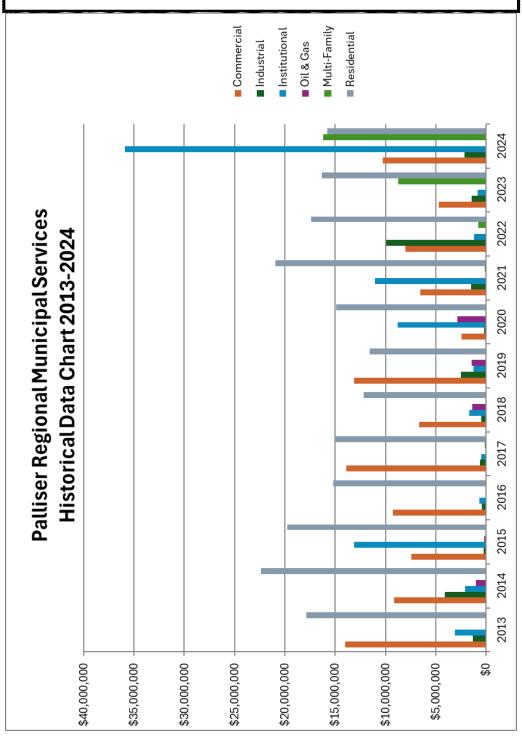

Multi-Family         Res           \$9,124,031         \$4,126,000         \$2,069,855         \$999,298         \$162,600         \$10,000           \$13,883,349         \$615,000         \$656,373         \$1,380,365         \$100,000         \$10,000           \$13,134,094         \$2,510,972         \$1,687,510         \$1,416,067         \$146,000           \$2,436,381         \$1,494,320         \$11,045,848         \$1,416,000         \$805,000           \$8,024,968         \$9,893,433         \$1,221,000         \$805,000         \$805,000           \$4,716,503         \$1,457,600         \$881,024,000         \$807,004         \$807,000 |

PALLISER REGIONAL MUNICIPAL SERVICE



PALLISER REGIONAL MUNICIPAL SERVICE

# ANNUAL GENERAL MEETING-2024

# Building Permits—Historical Data





# PALLISER REGIONAL MUNICIPAL SERVIC

# **PRMS Resources**







0

i

Web GIS Portal

www.palliserwebmap.ca

SharePoint

https://palliserservices.sharepoint.com/sites/Resources

Palliser



PRMS Member Resources

# FOR ALL SAFETY CODE PERMIT INQUIRIES:

Please phone 1-877-854-3371 ext 208

or contact Linda by email at: permits@palliserservices.ca



https://parkinspections.com/inspection-request/



FOR INSPECTIONS